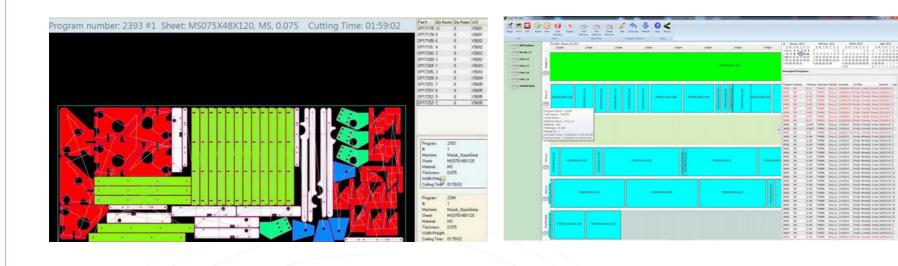

### Increase Material Yields By A Minimum Of 5% What \$\$ Amount Will That Equate To For Your Business?

SigmaNEST allows a company to load all work orders for a given time period, view all stock available, from remnants to full sheets, and then run an automated nesting cycle to come up with the best utilization. This could be a mix of parts by due date and thickness, and a mix of sheet stock plus remnants ensuring the quickest, most efficient and lowest cost programs.

The nesting engine determines the best layout and will analyze your inventory to determine the best sheet(s) to use. This single integrated solution results in maximum material usage and huge dollar savings.

### OPERATIONS PLANNING AND SCHEDULING

An application designed for machine scheduling and load management, providing:

- Interactive load rebalancing
- Job reassignment
- Dynamic job progress tracking
- Graphical representation of machines load