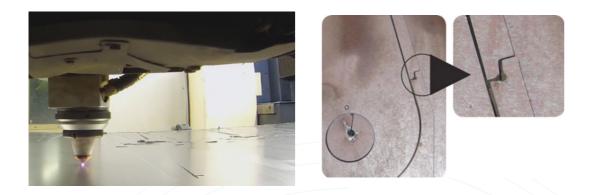

### Reduce Machine Movements Machine Motion Optimization Bonus Longer Life of Consumables!

Cut faster with SigmaNEST's Smart NC capabilities. Utilizing bridge cutting, chain cutting and iPierce functionality, you can eliminate pierces. This helps to increase the life of your consumables. Each part is cut completely while optimizing the lead-in placement for the next part automatically. iPierce creates an eyelet into the skeleton as it cuts the part, then places the next lead-in in the eyelet area, eliminating the need for a pierce.