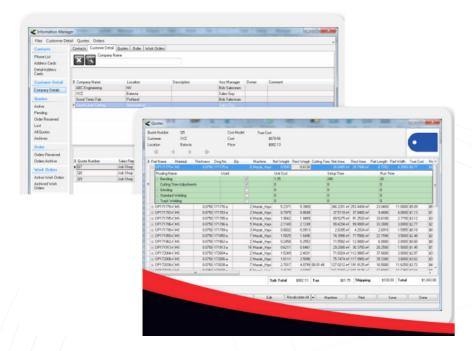

# The Sigmanest Quote Module Calculates For Fixed And Variable Costs Providing Accurate Quotes Quickly.

- Track information on pending orders
- Immediate access to history and details of quotes
- Offers flexibility with mixed part quotes instead of only single-part quotes
- Provides the option to charge for only labor and cutting costs if customer supplies material
- Fully customizable report templates
- Offer customer discounts when parts ordered in bulk

## Improve Product Cost Estimates And Reduce Redundant Inputs

Applied's MFG solution gives you the power to quickly create quotes and orders using existing technologies available within 3D CAD, existing MFG software and your MRP/ERP system.

- Automate pricing and margins calculations
- Parametric bill of materials, labor costs, tolerance and routing
- Design more effectively with integrated CAD/MFG processes

When CAD and Manufacturing software are integrated, you can create timely quotes, reliable cost estimates of tool and assembly fixtures. Applied works with a variety of technologies to help enable this environment. You can read the 3D data automatically or manually create the geometry parameters.