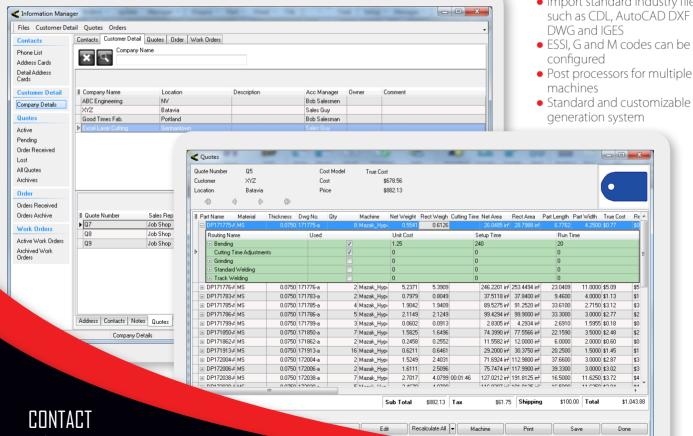

# SigmaNEST® Quoting Module

The SigmaNEST Quoting Module's advanced features instantly provide accurate quotes by accounting for fixed and variable costs. This module can be used in conjunction with True Shape, Techno, Maximizer and PowerPack modules.

#### **FFATIIRFS**

- Manages guote history including work order conversions and quote losses
- Enables the use of single or multiple parts in auotation
- Allows for mark-ups and discounts
- Tracks material source on customer or manufacturer supplied material
- Calculates cutting time and cost guickly and accurately
- Produces customizeable letters and reports
- Produces customizeable cost models

## ADVANTAGES

- Tracks information about pending orders
- Allows for immediate access to history and details of quotes
- Offers flexibility by allowing mixed part quoting instead of only single-part quoting
- Provides the ability to offer customer discounts when ordering parts in bulk
- Provides the option to charge for only labor and cutting costs if customer supplies material
- Inserts the company logo and standards of a potential customer into report
- Offers multiple CAD import translators

#### RENEFITS

- Maintains a record and tracks the status of each prepared quote for quick access to information
- Makes it easy to adjust quotes to customers needs
- Provides the edge necessary to win orders through accurate quoting
- Allows for a quick processing time from quoting to processing a work order
- Prepares a professional and official quote letter automatically